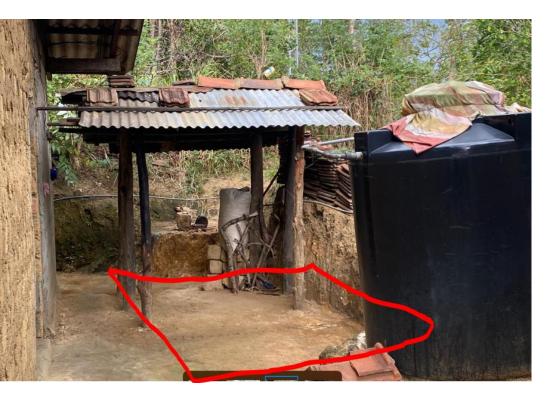

### ✓ Build the toilet newly

- Excavating, foundation, columns for the conners, roof slab, in/out plastering, and painting
- ✓ Purchase, and fixing door, fanlight, commode, wash basin, shower, taps, and other supporting bars
- ✓ Purchase all masonry materials
- ✓ Fixing water tank and necessary plumbing for water supply
- ✓ Free labor from the house owners for excavating, and to get closer materials to the site
- ✓ Inner size 6X5'F

- ✓ Build the toilet newly
- Excavating, foundation, columns for the conners, roof slab, in/out plastering, and painting
- ✓ Purchase, and fixing door, fanlight, commode, wash basin, shower, taps, and other supporting bars
- ✓ Purchase all masonry materials
- Fixing water tank and necessary plumbing for water supply
- ✓ Free labor from the house owners for excavating, and to get closer materials to the site
- ✓ Inner size 6X5'F

- $\checkmark$  Build the toilet newly
- Excavating, foundation, columns for the conners, roof slab, in/out plastering, and painting
- ✓ Purchase, and fixing door, fanlight, commode, wash basin, shower, taps, and other supporting bars
- ✓ Purchase all masonry materials
- ✓ Fixing water tank and necessary plumbing for water supply
- ✓ Free labor from the house owners for excavating, and to get closer materials to the site
- ✓ Inner size 6X5'F

- ✓ Build the toilet newly
- Excavating, foundation, columns for the conners, roof slab, in/out plastering, and painting
- ✓ Purchase, and fixing door, fanlight, commode, wash basin, shower, taps, and other supporting bars
- ✓ Purchase all masonry materials
- ✓ Fixing water tank and necessary plumbing for water supply
- ✓ Free labor from the house owners for excavating, and to get closer materials to the site
- ✓ Inner size 6X5'F