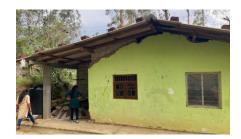

- $\checkmark$  Toilet renovation
- $\checkmark$  In/out plastering, and painting if required
- ✓ Purchase, and fixing door, fanlight, commode, wash basin, shower, taps, and other supporting bars
- ✓ Purchase all masonry materials
- ✓ Fixing water tank and necessary plumbing for water supply
- ✓ Free labor from the house owners for excavating, and to get closer materials to the site
- ✓ Inner size 6X5'F