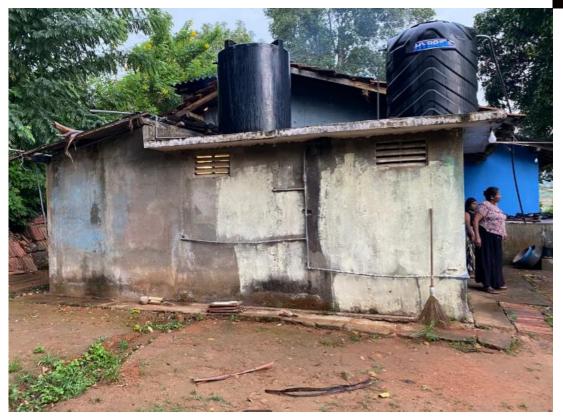

- $\checkmark$  Toilet renovation
- $\checkmark$  In/out plastering, and painting if required
- ✓ Purchase, and fixing door, fanlight, commode, wash basin, shower, taps, and other supporting bars
- ✓ Purchase all masonry materials
- ✓ Fixing water tank and necessary plumbing for water supply
- ✓ Free labor from the house owners for excavating, and to get closer materials to the site
- ✓ Inner size 6X5'F