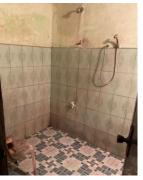

### ✓ Build the toilet newly

- Excavating, foundation, columns for the conners, roof slab, in/out plastering, and painting
- ✓ Purchase, and fixing door, fanlight, commode, wash basin, shower, taps, and other supporting bars
- ✓ Purchase all masonry materials
- ✓ Fixing water tank and necessary plumbing for water supply
- ✓ Free labor from the house owners for excavating, and to get closer materials to the site
- ✓ Inner size 6X5'F