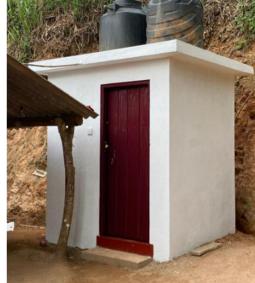

# Achievement from project-01

### ✓ Build the toilet newly

- Excavating, foundation, columns for the conners, roof slab, in/out plastering, and painting
- ✓ Purchase, and fixing door, fanlight, commode, wash basin, shower, taps, and other supporting bars
- ✓ Purchase all masonry materials
- ✓ Fixing water tank and necessary plumbing for water supply
- ✓ Free labor from the house owners for excavating, and to get closer materials to the site
- ✓ Inner size 6X5'F