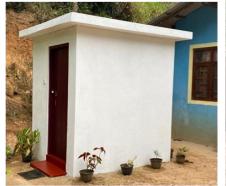

# Achievement from project-01

### ✓ Build the toilet newly

- Excavating, foundation, columns for the conners, roof slab, in/out plastering, and painting
- ✓ Purchase, and fixing door, fanlight, commode, wash basin, shower, taps, and other supporting bars
- ✓ Purchase all masonry materials
- ✓ Fixing water tank and necessary plumbing for water supply
- ✓ Free labor from the house owners for excavating, and to get closer materials to the site
- ✓ Inner size 6X5'F