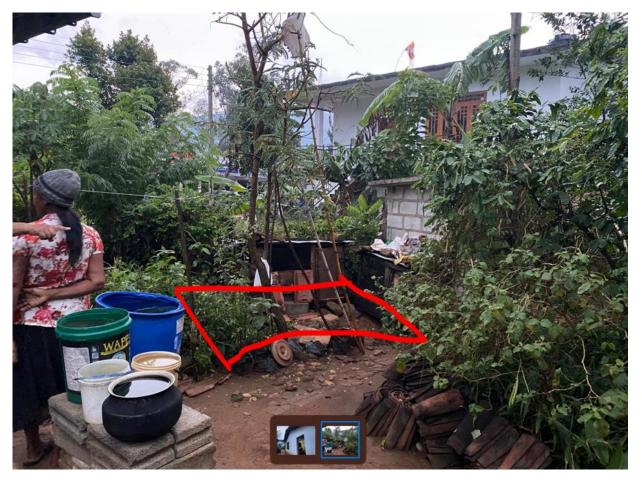

# Achievement from project-01

### **Actions covered**

### ✓ Build the toilet newly

- Excavating, foundation, columns for the conners, roof slab, in/out plastering, and painting
- ✓ Purchase, and fixing door, fanlight, commode, wash basin, shower, taps, and other supporting bars
- ✓ Purchase all masonry materials
- ✓ Fixing water tank and necessary plumbing for water supply
- ✓ Free labor from the house owners for excavating, and to get closer materials to the site
- ✓ Inner size 6X5'F