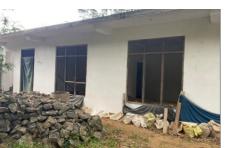

### ✓ Build the toilet newly

- Excavating, foundation, columns for the conners, roof slab, in/out plastering, and painting
- ✓ Purchase, and fixing door, fanlight, commode, wash basin, shower, taps, and other supporting bars
- ✓ Purchase all masonry materials
- ✓ Fixing water tank and necessary plumbing for water supply
- ✓ Free labor from the house owners for excavating, and to get closer materials to the site
- ✓ Inner size 6X5'F