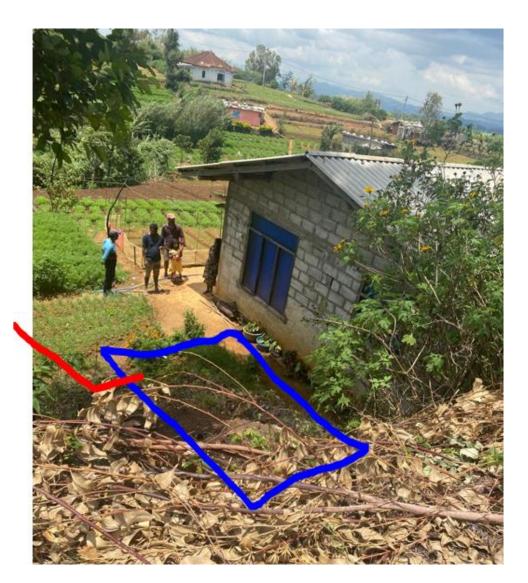

### ✓ Build the toilet newly

- Excavating, foundation, columns for the conners, roof slab, in/out plastering, and painting
- ✓ Purchase, and fixing door, fanlight, commode, wash basin, shower, taps, and other supporting bars
- ✓ Purchase all masonry materials
- ✓ Fixing water tank and necessary plumbing for water supply
- ✓ Free labor from the house owners for excavating, and to get closer materials to the site
- ✓ Inner size 6X5'F