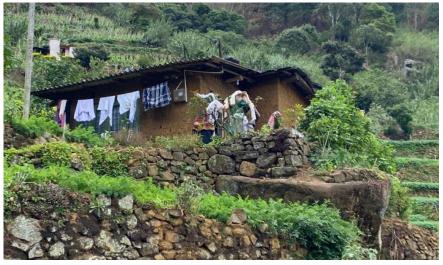

# Achievement from project-01

### **Actions covered**

### ✓ Build the toilet newly

- Excavating, foundation, columns for the conners, roof slab, in/out plastering, and painting
- ✓ Purchase, and fixing door, fanlight, commode, wash basin, shower, taps, and other supporting bars
- ✓ Purchase all masonry materials
- ✓ Fixing water tank and necessary plumbing for water supply
- ✓ Free labor from the house owners for excavating, and to get closer materials to the site
- ✓ Inner size 6X5'F