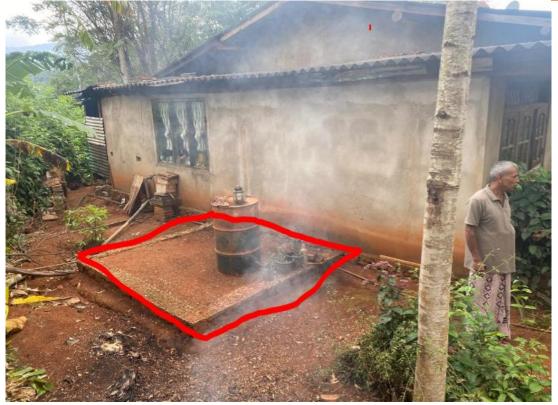

- $\checkmark$  Toilet renovation
- $\checkmark$  In/out plastering, and painting if required
- ✓ Purchase, and fixing door, fanlight, commode, wash basin, shower, taps, and other supporting bars
- ✓ Purchase all masonry materials
- ✓ Fixing water tank and necessary plumbing for water supply
- ✓ Free labor from the house owners for excavating, and to get closer materials to the site
- ✓ Inner size 6X5'F