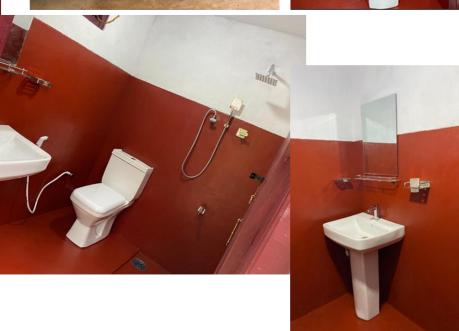

### ✓ Build the toilet newly

- Excavating, foundation, columns for the conners, roof slab, in/out plastering, and painting
- ✓ Purchase, and fixing door, fanlight, commode, wash basin, shower, taps, and other supporting bars
- ✓ Purchase all masonry materials
- ✓ Fixing water tank and necessary plumbing for water supply
- ✓ Free labor from the house owners for excavating, and to get closer materials to the site
- ✓ Inner size 6X5'F