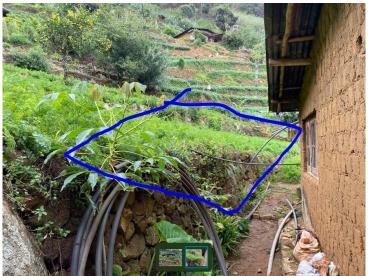

# Achievement from project-01

### **Actions covered**

### ✓ Build the toilet newly

- Excavating, foundation, columns for the conners, roof slab, in/out plastering, and painting
- ✓ Purchase, and fixing door, fanlight, commode, wash basin, shower, taps, and other supporting bars
- ✓ Purchase all masonry materials
- ✓ Fixing water tank and necessary plumbing for water supply
- ✓ Free labor from the house owners for excavating, and to get closer materials to the site
- ✓ Inner size 6X5'F