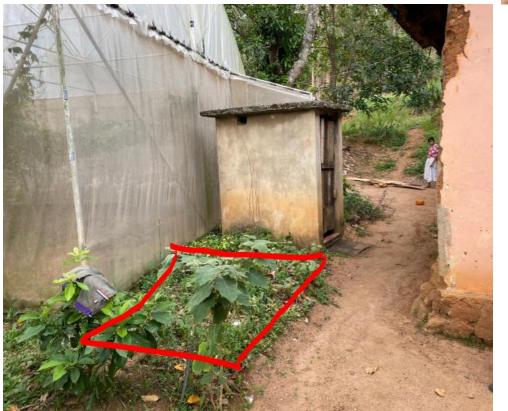

- $\checkmark$  Toilet renovation
- $\checkmark$  In/out plastering, and painting if required
- ✓ Purchase, and fixing door, fanlight, commode, wash basin, shower, taps, and other supporting bars
- ✓ Purchase all masonry materials
- ✓ Fixing water tank and necessary plumbing for water supply
- ✓ Free labor from the house owners for excavating, and to get closer materials to the site
- ✓ Inner size 6X5'F