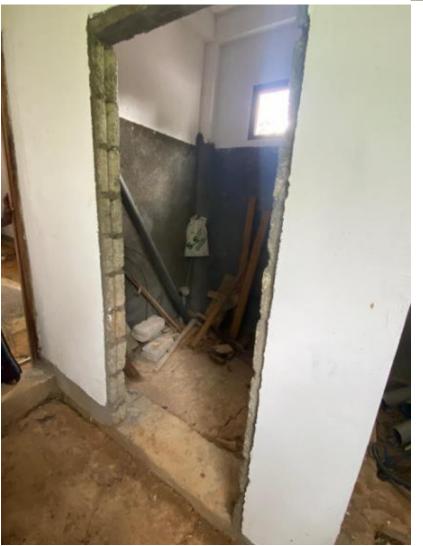

### ✓ Build the toilet newly

- Excavating, foundation, columns for the conners, roof slab, in/out plastering, and painting
- ✓ Purchase, and fixing door, fanlight, commode, wash basin, shower, taps, and other supporting bars
- ✓ Purchase all masonry materials
- ✓ Fixing water tank and necessary plumbing for water supply
- ✓ Free labor from the house owners for excavating, and to get closer materials to the site
- ✓ Inner size 6X5'F

- ✓ Build the toilet newly
- Excavating, foundation, columns for the conners, roof slab, in/out plastering, and painting
- ✓ Purchase, and fixing door, fanlight, commode, wash basin, shower, taps, and other supporting bars
- ✓ Purchase all masonry materials
- Fixing water tank and necessary plumbing for water supply
- ✓ Free labor from the house owners for excavating, and to get closer materials to the site
- ✓ Inner size 6X5'F

- $\checkmark$  Build the toilet newly
- Excavating, foundation, columns for the conners, roof slab, in/out plastering, and painting
- ✓ Purchase, and fixing door, fanlight, commode, wash basin, shower, taps, and other supporting bars
- ✓ Purchase all masonry materials
- ✓ Fixing water tank and necessary plumbing for water supply
- ✓ Free labor from the house owners for excavating, and to get closer materials to the site
- ✓ Inner size 6X5'F

- ✓ Build the toilet newly
- Excavating, foundation, columns for the conners, roof slab, in/out plastering, and painting
- ✓ Purchase, and fixing door, fanlight, commode, wash basin, shower, taps, and other supporting bars
- ✓ Purchase all masonry materials
- ✓ Fixing water tank and necessary plumbing for water supply
- ✓ Free labor from the house owners for excavating, and to get closer materials to the site
- ✓ Inner size 6X5'F