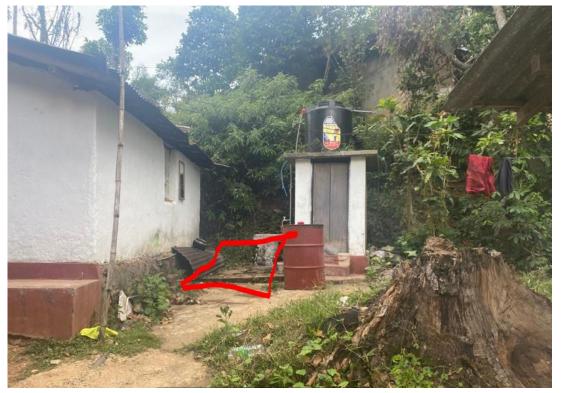

- $\checkmark$  Toilet renovation
- $\checkmark$  In/out plastering, and painting if required
- ✓ Purchase, and fixing door, fanlight, commode, wash basin, shower, taps, and other supporting bars
- ✓ Purchase all masonry materials
- ✓ Fixing water tank and necessary plumbing for water supply
- ✓ Free labor from the house owners for excavating, and to get closer materials to the site
- ✓ Inner size 6X5'F