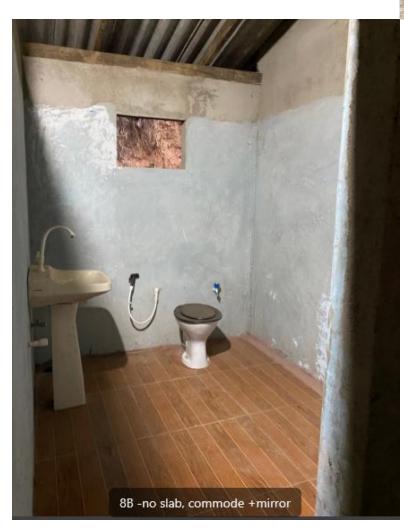

- $\checkmark$  Toilet renovation
- $\checkmark$  In/out plastering, and painting if required
- ✓ Purchase, and fixing door, fanlight, commode, wash basin, shower, taps, and other supporting bars
- ✓ Purchase all masonry materials
- ✓ Fixing water tank and necessary plumbing for water supply
- ✓ Free labor from the house owners for excavating, and to get closer materials to the site
- ✓ Inner size 6X5'F