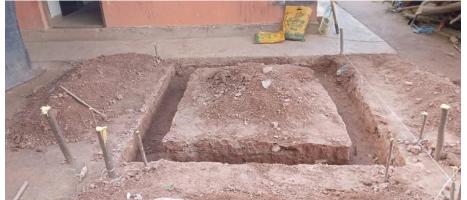

Project -02 (In progress)
Child name — Baby Senura
Progress update for 20<sup>th</sup> July. 2024