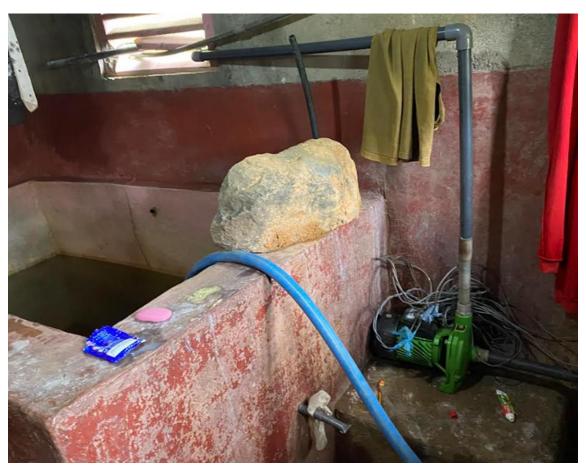

Project -01 (Original conditions)
Child name – Baby Salman

Address – Aluth Kolaniya, Silmiya Road

#### Project -01 (Proposed floor plan)

Child name – Baby Salman Address – Aluth Kolaniya, Silmiya Road

- ✓ Removing existing water tank, inside walls plastering of inside walls, and the floor
- ✓ Fixing new plastering for inside walls, and the floor.
- ✓ Painting in/out toilet walls
- ✓ Purchase, and fixing commode, washing basin, shower, tap, and supporting bars
- ✓ Fixing 03 cylinders for the pit, and cover it
- ✓ Arrange necessary waste lines
- ✓ Fixing extra water tank and necessary plumbing system for water supplying
- ✓ Labor for excavating, and cleaning supply by house owner