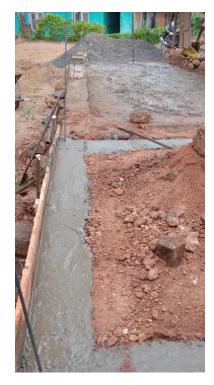

Project -02 (In progress)
Child name — Baby Senura
Progress update for 20<sup>th</sup> July. 2024

## Project -02 (In progress)

Child name – Baby Senura Address – Maduwela, Udukida Progress update for 9<sup>th</sup> Sept. 2024