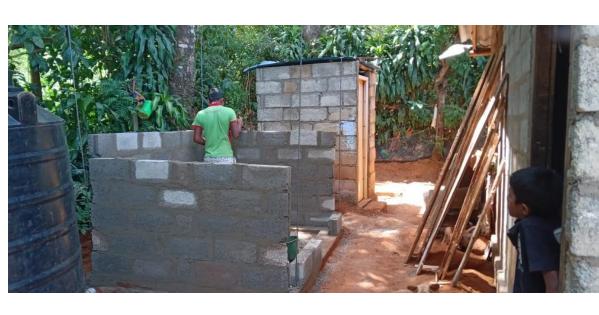

Project -06 (In progress)-PRIORITY-01 Child name – Baby Janudhi, and Thisara

Progress update for 20<sup>th</sup> July 2024

## Project -06 (Completed)-PRIORITY-01 Child name — Baby Janudhi, and Thisara

Progress update for 9<sup>th</sup> Sept. 2024