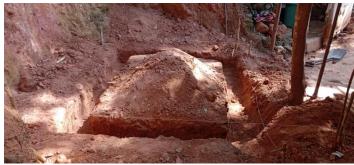

Project -02 (In progress)
Child name — Baby Senura
Progress update for 20<sup>th</sup> July. 2024