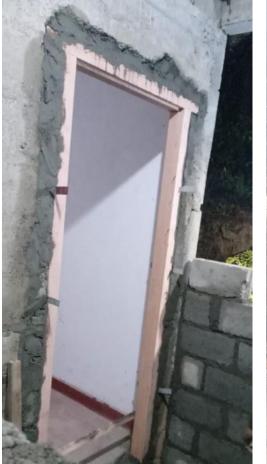

Project -03 (In progress)
Child name — Baby Tharu

Progress update for 20<sup>th</sup> July 2024

Project -03 (In progress)
Child name — Baby Tharu

Progress update for 9<sup>th</sup> Sept. 2024

Project -04 (Original conditions)— PRIORITY-01 Child name — Baby Sadali Address — Udubaddana