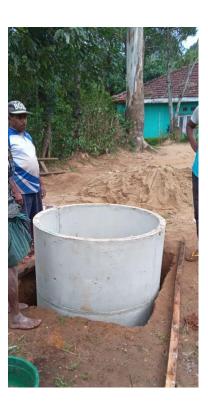

Project -02 (In progress)
Child name — Baby Senura
Progress update for 20<sup>th</sup> July. 2024

## Project -02 (In progress)

Child name – Baby Senura Address – Maduwela, Udukida Progress update for 9<sup>th</sup> Sept. 2024