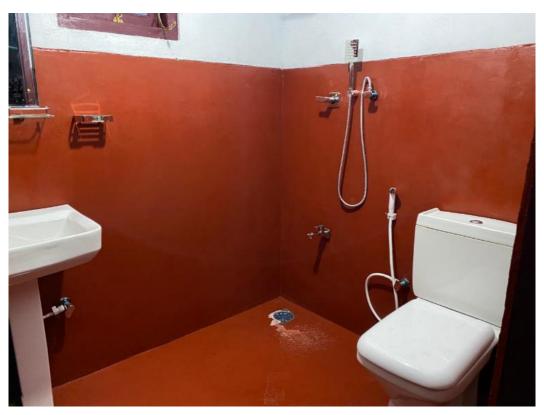

## Project -06 (Completed)-PRIORITY-01 Child name — Baby Janudhi, and Thisara

Progress update for 9<sup>th</sup> Sept. 2024