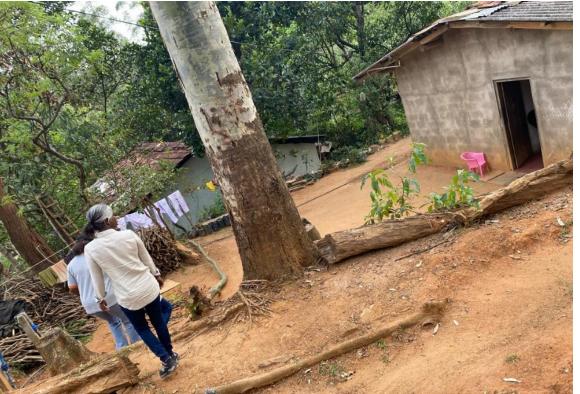

### Project -07 (Original conditions) - PRIORITY-01 Child name — Chathura Daham

#### Project -07 (Proposed floor plan)-PRIORITY-01

Child name – Chathura Address –

- ✓ New toilet
- ✓ Foundation, tie beam, two rods columns for the conners, roof slab, inside/out plastering, and painting.
- ✓ Toilet pit, cover it by slab
- ✓ Purchase, and fixing fan light, and door
- ✓ Purchase, and fixing commode, washing basin, shower, tap, and other supporting bars
- ✓ Fixing water tank and necessary plumbing system for water supply
- ✓ 3'F Concrete path to the toilet from home exit
- ✓ Labor for excavating, and cleaning supply by house owner
- ✓ Size 6X5'F