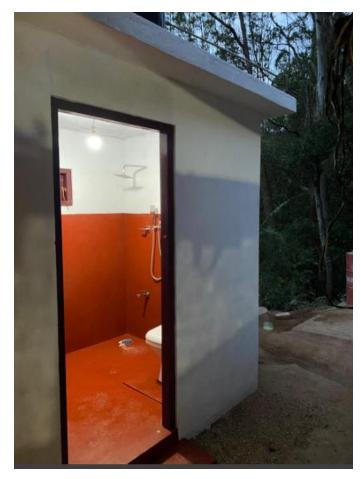

## Project -06 (Completed)-PRIORITY-01 Child name — Baby Janudhi, and Thisara

Progress update for 9<sup>th</sup> Sept. 2024