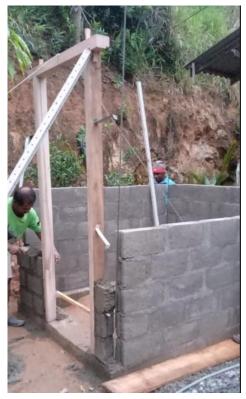

Project -04 (In progress) – PRIORITY-01 Child name – Baby Sadali Address – Udubaddana Progress update for 20<sup>th</sup> July 2024

Project -06 (In progress)-PRIORITY-01 Child name – Baby Janudhi, and Thisara

Progress update for 20<sup>th</sup> July 2024