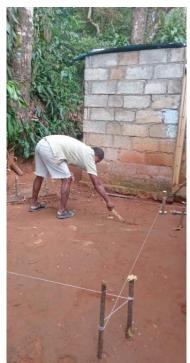

Project -02 (In progress)
Child name — Baby Senura
Progress update for 20<sup>th</sup> July. 2024