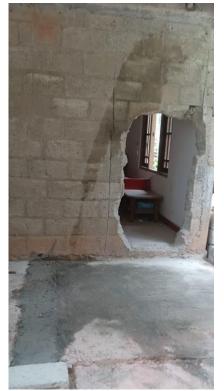

Project -03 (In progress)
Child name — Baby Tharu

Progress update for 20<sup>th</sup> July 2024

Project -03 (In progress)
Child name — Baby Tharu

Progress update for 9<sup>th</sup> Sept. 2024

Project -04 (Original conditions)— PRIORITY-01 Child name — Baby Sadali Address — Udubaddana