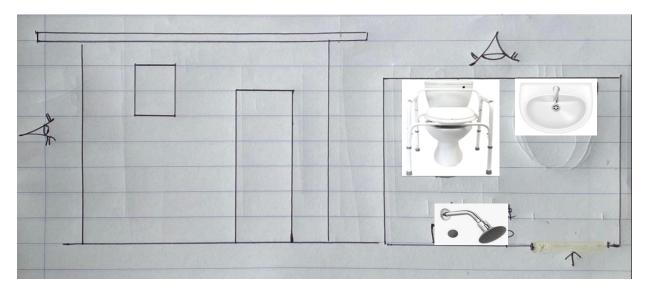

#### Project -08 (Proposed floor plan)

Child name – Ovindu Address –Hovanakubura

- ✓ New toilet
- ✓ Foundation, tie beam, two rods columns for the conners, roof slab, inside/out plastering, and painting
- ✓ Purchase, and fixing fan light, and door
- ✓ Purchase, and fixing commode, washing basin, shower, tap, and other supporting bars
- ✓ Fixing water tank and necessary plumbing system for water supply
- ✓ Labor for excavating, and cleaning supply by house owner
- ✓ Size 6X5'F