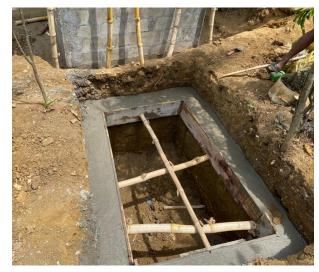

Project -06 (In progress)-PRIORITY-01 Child name – Baby Janudhi, and Thisara

Progress update for 20<sup>th</sup> July 2024

## Project -06 (Completed)-PRIORITY-01 Child name — Baby Janudhi, and Thisara

Progress update for 9<sup>th</sup> Sept. 2024