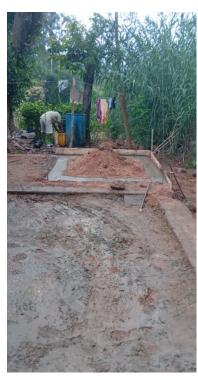

Project -02 (In progress)
Child name — Baby Senura
Progress update for 20<sup>th</sup> July. 2024

## Project -02 (In progress)

Child name – Baby Senura Address – Maduwela, Udukida Progress update for 9<sup>th</sup> Sept. 2024