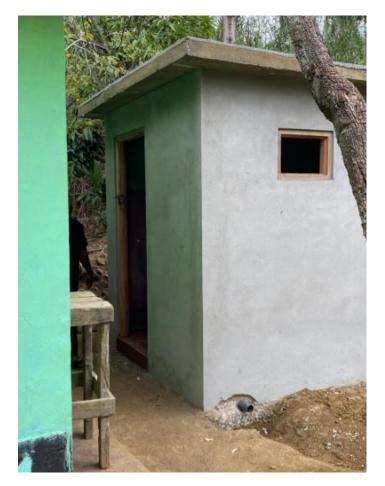

## Project -06 (Completed)-PRIORITY-01 Child name — Baby Janudhi, and Thisara

Progress update for 9<sup>th</sup> Sept. 2024