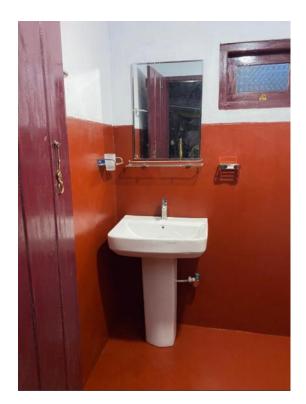

## Project -06 (Completed)-PRIORITY-01 Child name — Baby Janudhi, and Thisara

Progress update for 9<sup>th</sup> Sept. 2024