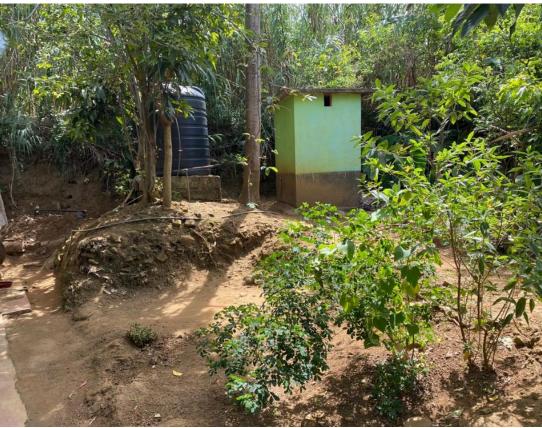

Project -08 (Original condition)
Child name – Ovindu
Address –Hovanakubura

#### Project -08 (Proposed floor plan)

Child name – Ovindu Address –Hovanakubura

- ✓ New toilet
- ✓ Foundation, tie beam, two rods columns for the conners, roof slab, inside/out plastering, and painting
- ✓ Purchase, and fixing fan light, and door
- ✓ Purchase, and fixing commode, washing basin, shower, tap, and other supporting bars
- ✓ Fixing water tank and necessary plumbing system for water supply
- ✓ Labor for excavating, and cleaning supply by house owner
- ✓ Size 6X5'F