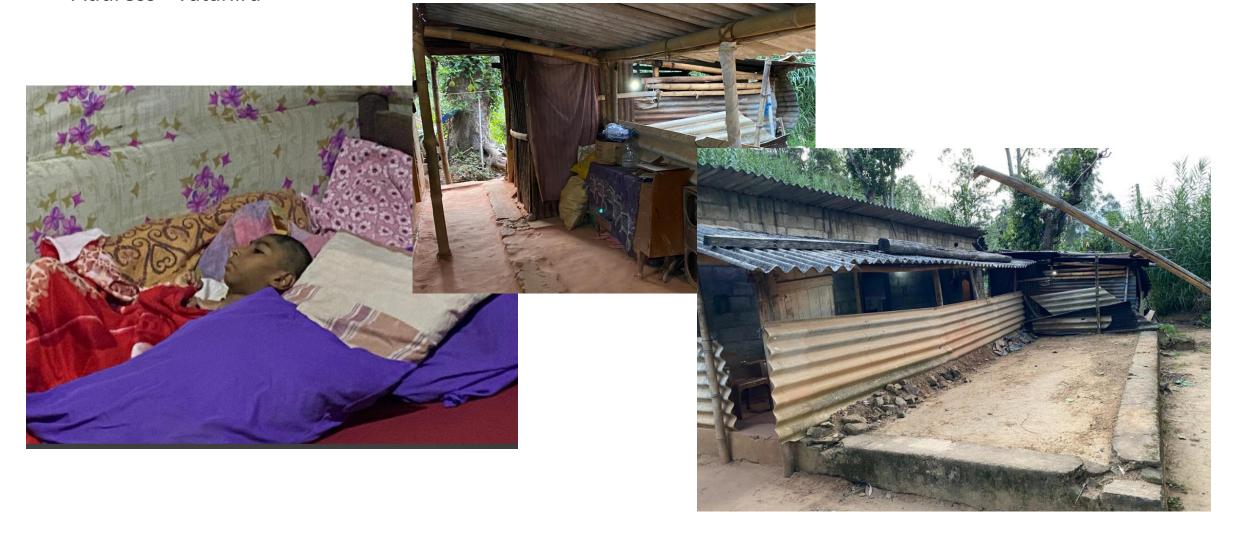

Project -09 (Original conditions)

Child name – Nisheda Address –Vatahira

Child name – Project -09 (Proposed floor plan)
Child name – Nisheda
Address –Vatahira

- ✓ New toilet
- ✓ Foundation, tie beam, two rods columns for the conners, roof slab, inside/out plastering, and painting
- ✓ Finishing toilet pit, and cover it by slab
- ✓ Purchase, and fixing fan light, and door
- ✓ Purchase, and fixing squat fan, washing basin, shower, and tap
- ✓ Fixing water tank and necessary plumbing system for water supply
- ✓ Free labor for excavating toilet pit, and foundation