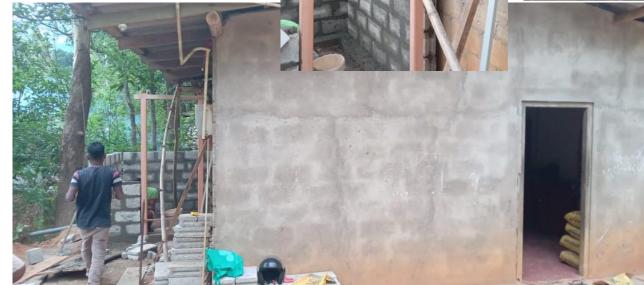

Project -06 (In progress)-PRIORITY-01 Child name – Baby Janudhi, and Thisara

Progress update for 20<sup>th</sup> July 2024

## Project -06 (Completed)-PRIORITY-01 Child name — Baby Janudhi, and Thisara

Progress update for 9<sup>th</sup> Sept. 2024