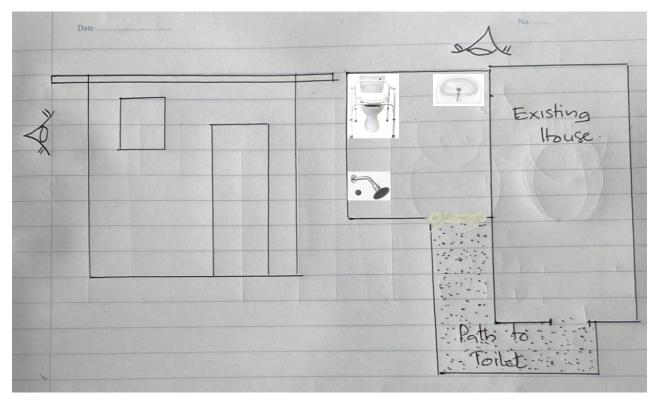

#### Project -07 (Proposed floor plan)-PRIORITY-01

Child name – Chathura Address –

- ✓ New toilet
- ✓ Foundation, tie beam, two rods columns for the conners, roof slab, inside/out plastering, and painting.
- ✓ Toilet pit, cover it by slab
- ✓ Purchase, and fixing fan light, and door
- ✓ Purchase, and fixing commode, washing basin, shower, tap, and other supporting bars
- ✓ Fixing water tank and necessary plumbing system for water supply
- ✓ 3'F Concrete path to the toilet from home exit
- ✓ Labor for excavating, and cleaning supply by house owner
- ✓ Size 6X5'F