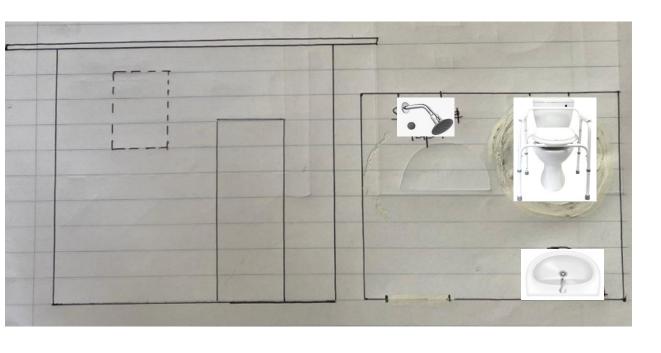

#### Project -01 (Proposed floor plan)

Child name – Baby Salman Address – Aluth Kolaniya, Silmiya Road

- ✓ Removing existing water tank, inside walls plastering of inside walls, and the floor
- ✓ Fixing new plastering for inside walls, and the floor.
- ✓ Painting in/out toilet walls
- ✓ Purchase, and fixing commode, washing basin, shower, tap, and supporting bars
- ✓ Fixing 03 cylinders for the pit, and cover it
- ✓ Arrange necessary waste lines
- ✓ Fixing extra water tank and necessary plumbing system for water supplying
- ✓ Labor for excavating, and cleaning supply by house owner