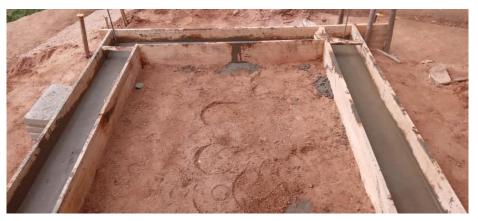

## Project -02 (In progress)

Child name – Baby Senura Address – Maduwela, Udukida Progress update for 9<sup>th</sup> Sept. 2024