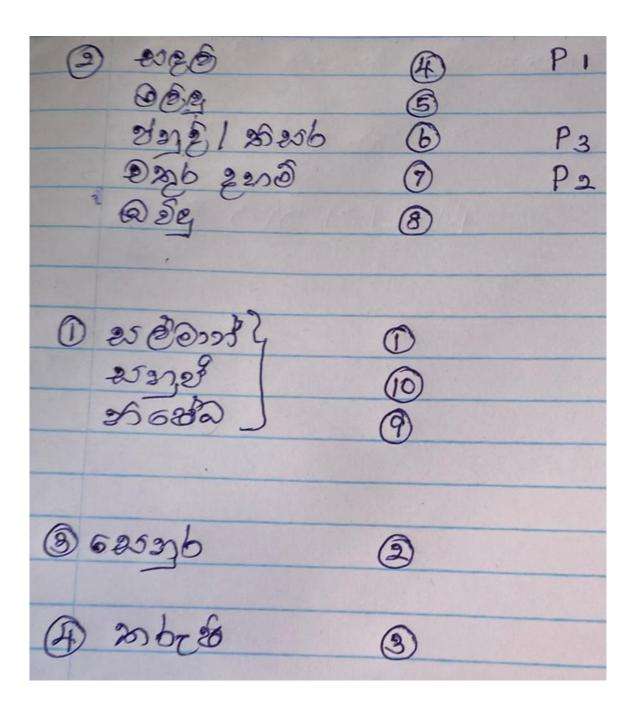

## **Construction Priority**

#### Summary of the project - 8th July 2024

| No    | Job                                | Priority     | Build<br>the<br>toilet | Plastering<br>/ Painting | l (Free | Bath fittings | Commode/<br>Squat fan | Pit/Cylinder | Door+Fan light | Others                  | Status |
|-------|------------------------------------|--------------|------------------------|--------------------------|---------|---------------|-----------------------|--------------|----------------|-------------------------|--------|
| 1     | Project-01 (Baby Salman)           |              | No                     | Yes                      | Yes     | Yes           | Commode               | Cylinder     | No             | Extra Water<br>tanka    |        |
| 2     | Project-02 (Baby Senura)           |              | Yes                    | Yes                      | Yes     | Yes           | Commode               | Pit          | Yes            | No                      |        |
| 3     | Project-03 (Baby Tharu)            |              | Yes                    | Yes                      | Yes     | Yes           | Commode               | No           | Yes            | No                      |        |
| 4     | Project-04 (Baby Sadali)           | Priority -01 | Yes                    | Yes                      | Yes     | Yes           | Commode               | Pit          | Yes            | No                      |        |
| 5     | Project-05 (Baby Malindu)          |              | Yes                    | Yes                      | Yes     | Yes           | Squat                 | No           | Yes            | No                      |        |
| 6     | Project-06 (Baby Jamudi & Thisara) | Priority -01 | Yes                    | Yes                      | Yes     | Yes           | Commode               | No           | Yes            | No                      |        |
| 7     | Project-07 (Baby Chathura)         | Priority -01 | Yes                    | Yes                      | Yes     | Yes           | Commode               | Pit          | Yes            | Concrete path to toilet |        |
| 8     | Project-08 (Baby Ovindu)           |              | Yes                    | Yes                      | Yes     | Yes           | Commode               | No           | Yes            | No                      |        |
| 9     | Project-09 (Baby Nisheda)          |              | Yes                    | Yes                      | Yes     | Yes           | Squat                 | Pit          | Yes            | No                      |        |
| 10    | Project-10 (Baby Sanuji)           |              | No                     | Yes                      | No      | No            | No                    | No           | No             | Slab                    |        |
|       |                                    |              |                        |                          |         |               |                       |              |                |                         |        |
| Total |                                    |              |                        |                          |         |               |                       |              |                |                         |        |