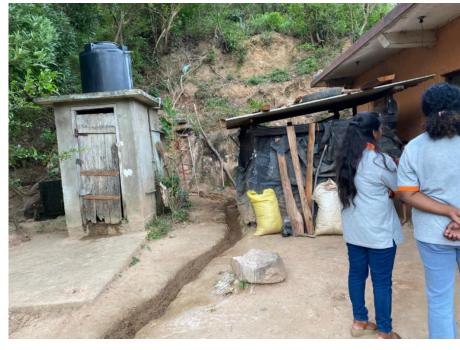

Foundation, tie beam, two rods columns for the conners, roof slab, inside/out plastering, and painting.
- ✓ Toilet pit, cover it by slab
- ✓ Purchase, and fixing fan light, and door
- ✓ Purchase, and fixing commode, washing basin, shower, tap, and other supporting bars
- ✓ Fixing water tank and necessary plumbing system for water supply
- ✓ 3'F Concrete path to the toilet from home exit
- ✓ Labor for excavating, and cleaning supply by house owner
- ✓ Size 6X5'F

## Project -07 (In progress) - PRIORITY-01

Child name – Chathura Daham Progress update for 20<sup>th</sup> July 2024















Project -07 (In progress) - PRIORITY-01 Child name — Chathura Daham Progress update for 9<sup>th</sup> Sept. 2024





Project -08 (Original condition)
Child name – Ovindu
Address –Hovanakubura







#### Project -08 (Proposed floor plan)

Child name – Ovindu Address –Hovanakubura



- ✓ New toilet
- ✓ Foundation, tie beam, two rods columns for the conners, roof slab, inside/out plastering, and painting
- ✓ Purchase, and fixing fan light, and door
- ✓ Purchase, and fixing commode, washing basin, shower, tap, and other supporting bars
- ✓ Fixing water tank and necessary plumbing system for water supply
- ✓ Labor for excavating, and cleaning supply by house owner
- ✓ Size 6X5'F

Project -08 (In progress)

Child name – Ovindu Address –Hovanakubura Progress update for 20<sup>th</sup> July 2024









Project -08 (Completed)

Child name – Ovindu Address –Hovanakubura Progress update for 09<sup>th</sup> Sept. 2024







Project -09 (Original conditions)

Child name – Nisheda Address –Va