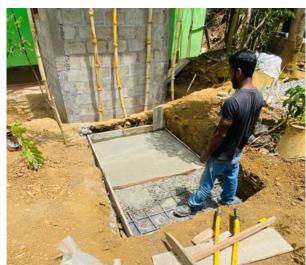

Project -06 (In progress)-PRIORITY-01 Child name – Baby Janudhi, and Thisara

Progress update for 20<sup>th</sup> July 2024

## Project -06 (Completed)-PRIORITY-01 Child name — Baby Janudhi, and Thisara

Progress update for 9<sup>th</sup> Sept. 2024