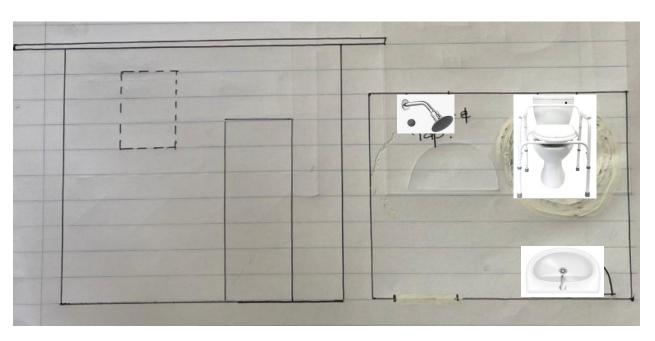

#### Project -02 (Proposed floor plan)

Child name – Baby Senura Address – Maduwela, Udukida

- ✓ Newly build
- ✓ Excavating, Foundation, tie beam, two rods columns for the conners, roof slab, inside/out plastering, and painting
- ✓ Finishing toilet pit, and cover it by slab
- ✓ Purchase, and fixing fan light, and door
- ✓ Purchase, and fixing commode, washing basin, shower, tap, and other supporting bars
- ✓ Fixing water tank and necessary plumbing system for water supply
- ✓ Labor for excavating, and cleaning supply by house owner
- ✓ Size 6X5'F