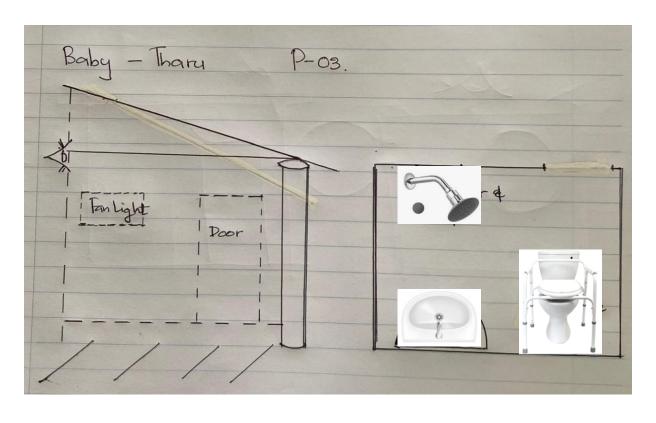

## Project -03 (Proposed floor plan)

#### Child name – Baby Tharu

- ✓ Newly build
- ✓ Excavating, foundation, tie beam, two rods columns for the conners, wooden ceiling, inside/out plastering, and painting
- ✓ Purchase, and fixing fan light, and door
- ✓ Purchase, and fixing commode, washing basin, shower, tap, and other supporting bars
- ✓ Manage the plumbing system for water supply
- ✓ Labor for excavating, and cleaning supply by house owner
- ✓ Sizes as per the site