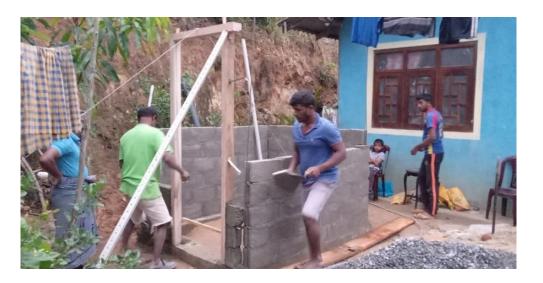

Project -02 (In progress)
Child name — Baby Senura
Progress update for 20<sup>th</sup> July. 2024