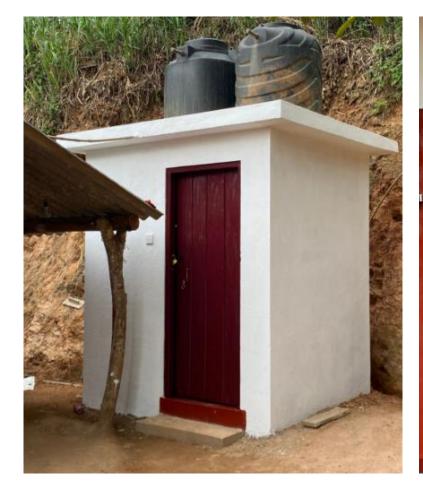

## Project -04 (Completed) – PRIORITY-01

Child name – Baby Sadali Address – Udubaddana Progress update for 9<sup>th</sup> Sept. 2024

Project -05 (Original situation)
Child name – Baby Malidu
Address – Evabaddha