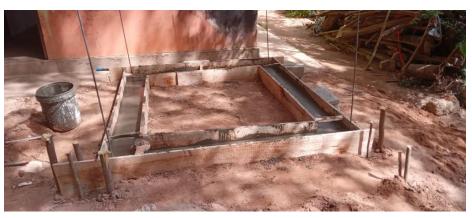

Project -02 (In progress)
Child name — Baby Senura
Progress update for 20<sup>th</sup> July. 2024