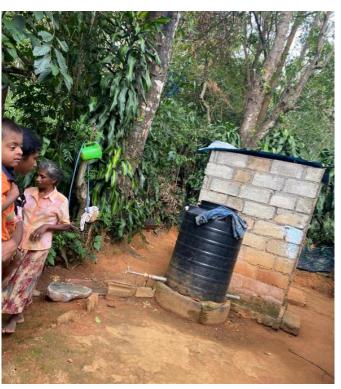

Project -09 (Original conditions)

Child name – Nisheda Address –Vatahira

Child name – Project -09 (Proposed floor plan)
Child name – Nisheda
Address –Vatahira

- ✓ New toilet
- ✓ Foundation, tie beam, two rods columns for the conners, roof slab, inside/out plastering, and painting
- ✓ Finishing toilet pit, and cover it by slab
- ✓ Purchase, and fixing fan light, and door
- ✓ Purchase, and fixing squat fan, washing basin, shower, and tap
- ✓ Fixing water tank and necessary plumbing system for water supply
- ✓ Free labor for excavating toilet pit, and foundation

Project -09 (In process)

Child name – Nisheda Address –Vatahira Progress update for 20<sup>th</sup> July 2024