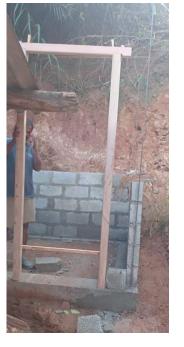

Project -02 (In progress)
Child name — Baby Senura
Progress update for 20<sup>th</sup> July. 2024

## Project -02 (In progress)

Child name – Baby Senura Address – Maduwela, Udukida Progress update for 9<sup>th</sup> Sept. 2024