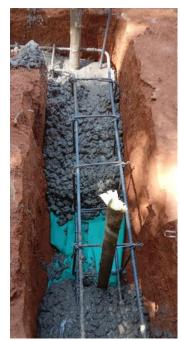

## Project -06 (Completed)-PRIORITY-01 Child name — Baby Janudhi, and Thisara

Progress update for 9<sup>th</sup> Sept. 2024