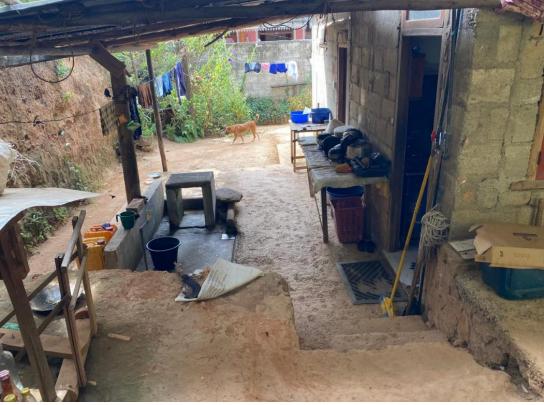

Project -08 (In progress)

Child name – Ovindu Address –Hovanakubura Progress update for 20<sup>th</sup> July 2024

Project -08 (Completed)

Child name – Ovindu Address –Hovanakubura Progress update for 09<sup>th</sup> Sept. 2024