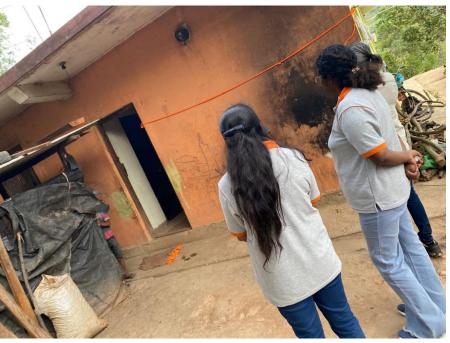

## Project -02 (Original conditions)

Child name – Baby Senura Address – Maduwela, Udukida