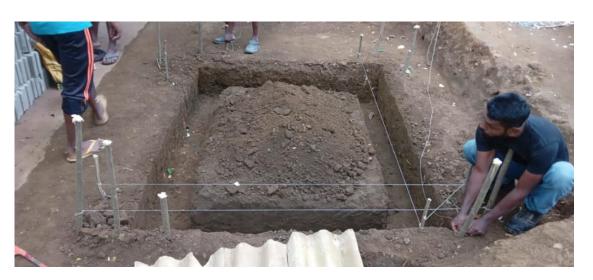

#### Project -02 (Proposed floor plan)

Child name – Baby Senura Address – Maduwela, Udukida

- ✓ Newly build
- ✓ Excavating, Foundation, tie beam, two rods columns for the conners, roof slab, inside/out plastering, and painting
- ✓ Finishing toilet pit, and cover it by slab
- ✓ Purchase, and fixing fan light, and door
- ✓ Purchase, and fixing commode, washing basin, shower, tap, and other supporting bars
- ✓ Fixing water tank and necessary plumbing system for water supply
- ✓ Labor for excavating, and cleaning supply by house owner
- ✓ Size 6X5'F

#### Project -06 — (Proposed floor plan)-PRORITY-01 Child name — Baby Jamudhi, and Thisara

- ✓ Toilet to be built newly
- ✓ Excavating, foundation, tie beam, two rods columns for the conners, roof slab, inside/out plastering, and painting
- ✓ Purchase, and fixing fan light, and door
- ✓ Purchase, and fixing commode, washing basin, shower, tap, and other supporting bars
- ✓ Fixing water tank and necessary plumbing system for water supply
- ✓ Labor for excavating, and cleaning supply by house owner
- ✓ Size -6X5'F