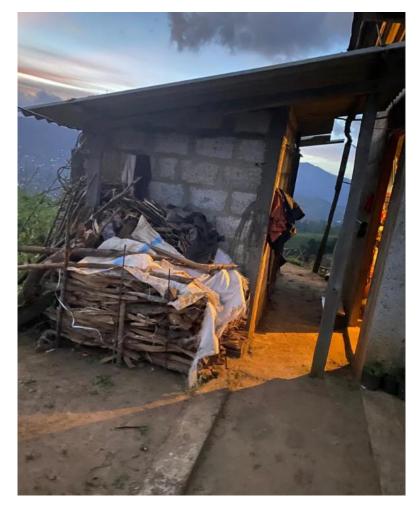

hild name – Project -09 (Proposed floor plan)
Child name – Nisheda
Address –Vatahira



- ✓ New toilet
- ✓ Foundation, tie beam, two rods columns for the conners, roof slab, inside/out plastering, and painting
- ✓ Finishing toilet pit, and cover it by slab
- ✓ Purchase, and fixing fan light, and door
- ✓ Purchase, and fixing squat fan, washing basin, shower, and tap
- ✓ Fixing water tank and necessary plumbing system for water supply
- ✓ Free labor for excavating toilet pit, and foundation

Project -09 (In process)

Child name – Nisheda Address –Vatahira Progress update for 20<sup>th</sup> July 2024







## Project -09 (Completed)

Child name – Nisheda Address –Vatahira Progress update for 9<sup>th</sup> Sept. 2024







## Project -10 (Original condition) Child name — Sanuji Gihara







## Project -10 (Proposed floor)

Child name – to be advised Address –



- ✓ Making only the slab
- ✓ Plastering
- ✓ Fixing bath accessories, and plumbing

• Thank you....