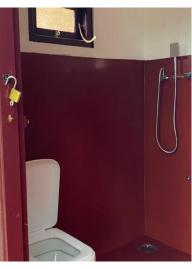

## Project -06 (Completed)-PRIORITY-01 Child name — Baby Janudhi, and Thisara

Progress update for 9<sup>th</sup> Sept. 2024