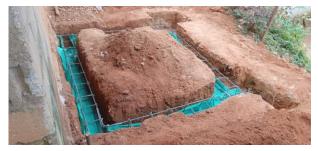

Project -02 (In progress)
Child name — Baby Senura
Progress update for 20<sup>th</sup> July. 2024

## Project -02 (In progress)

Child name – Baby Senura Address – Maduwela, Udukida Progress update for 9<sup>th</sup> Sept. 2024