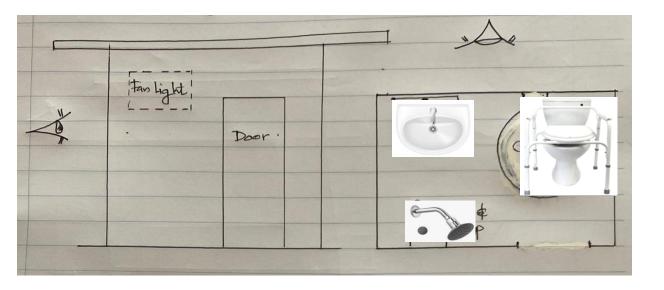

#### Project -01 (Proposed floor plan)

Child name – Baby Salman Address – Aluth Kolaniya, Silmiya Road

- ✓ Removing existing water tank, inside walls plastering of inside walls, and the floor
- ✓ Fixing new plastering for inside walls, and the floor.
- ✓ Painting in/out toilet walls
- ✓ Purchase, and fixing commode, washing basin, shower, tap, and supporting bars
- ✓ Fixing 03 cylinders for the pit, and cover it
- ✓ Arrange necessary waste lines
- ✓ Fixing extra water tank and necessary plumbing system for water supplying
- ✓ Labor for excavating, and cleaning supply by house owner

#### Project -02 (Proposed floor plan)

Child name – Baby Senura Address – Maduwela, Udukida

- ✓ Newly build
- ✓ Excavating, Foundation, tie beam, two rods columns for the conners, roof slab, inside/out plastering, and painting
- ✓ Finishing toilet pit, and cover it by slab
- ✓ Purchase, and fixing fan light, and door
- ✓ Purchase, and fixing commode, washing basin, shower, tap, and other supporting bars
- ✓ Fixing water tank and necessary plumbing system for water supply
- ✓ Labor for excavating, and cleaning supply by house owner
- ✓ Size 6X5'F

#### Child name – Baby Tharu

- ✓ Newly build
- ✓ Excavating, foundation, tie beam, two rods columns for the conners, wooden ceiling, inside/out plastering, and painting
- ✓ Purchase, and fixing fan light, and door
- ✓ Purchase, and fixing commode, washing basin, shower, tap, and other supporting bars
- ✓ Manage the plumbing system for water supply
- ✓ Labor for excavating, and cleaning supply by house owner
- ✓ Sizes as per the site

#### Project -04 –(Proposed floor plan) PRIORITY-01

Child name – Baby Sadali Address – Udubaddana

- ✓ Toilet and the pit to be built newly
- ✓ Excavating, foundation, tie beam, two rods columns for the conners, roof slab, inside/out plastering, and painting
- ✓ Purchase, and fixing fan light, and door
- ✓ Purchase, and fixing commode, washing basin, shower, tap, and other supporting bars
- ✓ Manage the plumbing system for water supply
- ✓ Labor for excavating, and cleaning supply by house owner
- ✓ Size 6X5'F

#### Project -05 (Proposed floor plan)

Child name – Baby Malidu Address – Evabaddha

- ✓ Toilet to be built newly
- ✓ foundation, tie beam, two rods columns for the conners, roof slab, inside/out plastering, and painting
- ✓ Purchase, and fixing fan light, and door
- ✓ Purchase, and fixing squat fan, washing basin, shower, tap, and other supporting bars
- ✓ Fixing water tank and necessary plumbing system for water supply
- ✓ Labor for excavating, and cleaning supply by house owner
- ✓ Size 6X5'F

#### Project -06 — (Proposed floor plan)-PRORITY-01 Child name — Baby Jamudhi, and Thisara

- ✓ Toilet to be built newly
- ✓ Excavating, foundation, tie beam, two rods columns for the conners, roof slab, inside/out plastering, and painting
- ✓ Purchase, and fixing fan light, and door
- ✓ Purchase, and fixing commode, washing basin, shower, tap, and other supporting bars
- ✓ Fixing water tank and necessary plumbing system for water supply
- ✓ Labor for excavating, and cleaning supply by house owner
- ✓ Size -6X5'F

#### Project -07 (Proposed floor plan)-PRIORITY-01

Child name – Chathura Address –

- ✓ New toilet
- ✓ Foundation, tie beam, two rods columns for the conners, roof slab, inside/out plastering, and painting.
- ✓ Toilet pit, cover it by slab
- ✓ Purchase, and fixing fan light, and door
- ✓ Purchase, and fixing commode, washing basin, shower, tap, and other supporting bars
- ✓ Fixing water tank and necessary plumbing system for water supply
- ✓ 3'F Concrete path to the toilet from home exit
- ✓ Labor for excavating, and cleaning supply by house owner
- ✓ Size 6X5'F

#### Project -08 (Proposed floor plan)

Child name – Ovindu Address –Hovanakubura

- ✓ New toilet
- ✓ Foundation, tie beam, two rods columns for the conners, roof slab, inside/out plastering, and painting
- ✓ Purchase, and fixing fan light, and door
- ✓ Purchase, and fixing commode, washing basin, shower, tap, and other supporting bars
- ✓ Fixing water tank and necessary plumbing system for water supply
- ✓ Labor for excavating, and cleaning supply by house owner
- ✓ Size 6X5'F

Project -09 (Original conditions)

Child name – Nisheda Address –Vatahira

Child name – Project -09 (Proposed floor plan)
Child name – Nisheda
Address –Vatahira

- ✓ New toilet
- ✓ Foundation, tie beam, two rods columns for the conners, roof slab, inside/out plastering, and painting
- ✓ Finishing toilet pit, and cover it by slab
- ✓ Purchase, and fixing fan light, and door
- ✓ Purchase, and fixing squat fan, washing basin, shower, and tap
- ✓ Fixing water tank and necessary plumbing system for water supply
- ✓ Free labor for excavating toilet pit, and foundation