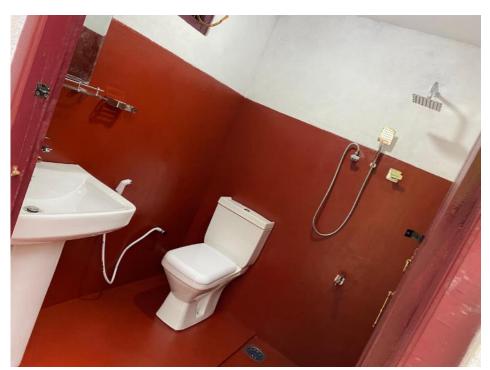

## Project -06 (Completed)-PRIORITY-01 Child name — Baby Janudhi, and Thisara

Progress update for 9<sup>th</sup> Sept. 2024