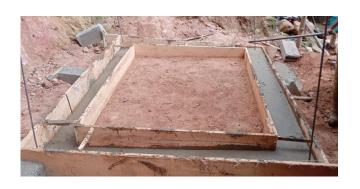

## Project -02 (In progress)

Child name – Baby Senura Address – Maduwela, Udukida Progress update for 9<sup>th</sup> Sept. 2024