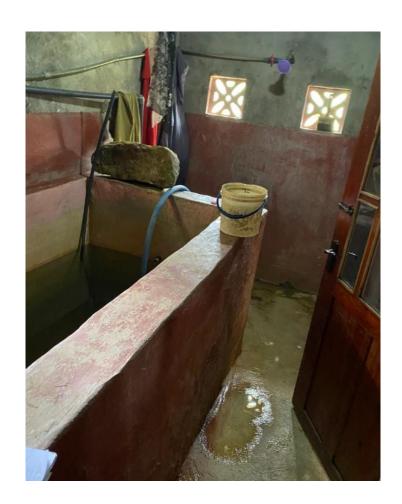

Project -01 (Original conditions)
Child name – Baby Salman

Address – Aluth Kolaniya, Silmiya Road

#### Project -01 (Proposed floor plan)

Child name – Baby Salman Address – Aluth Kolaniya, Silmiya Road

- ✓ Removing existing water tank, inside walls plastering of inside walls, and the floor
- ✓ Fixing new plastering for inside walls, and the floor.
- ✓ Painting in/out toilet walls
- ✓ Purchase, and fixing commode, washing basin, shower, tap, and supporting bars
- ✓ Fixing 03 cylinders for the pit, and cover it
- ✓ Arrange necessary waste lines
- ✓ Fixing extra water tank and necessary plumbing system for water supplying
- ✓ Labor for excavating, and cleaning supply by house owner