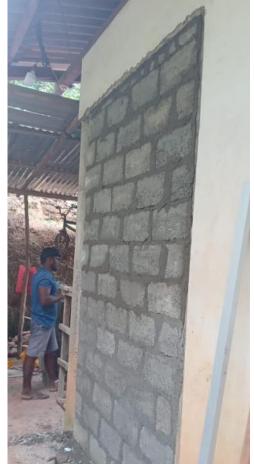

## Project -02 (In progress)

Child name – Baby Senura Address – Maduwela, Udukida Progress update for 9<sup>th</sup> Sept. 2024