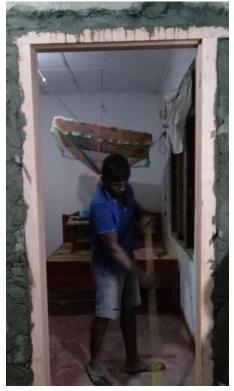

Project -03 (In progress)
Child name — Baby Tharu

Progress update for 20<sup>th</sup> July 2024

Project -03 (In progress)
Child name — Baby Tharu

Progress update for 9<sup>th</sup> Sept. 2024

Project -04 (Original conditions)— PRIORITY-01 Child name — Baby Sadali Address — Udubaddana