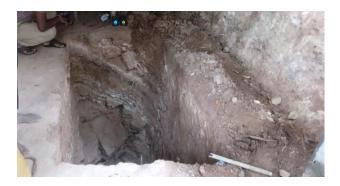

Project -01 (Original conditions)
Child name – Baby Salman

Address – Aluth Kolaniya, Silmiya Road

#### Project -01 (Proposed floor plan)

Child name – Baby Salman Address – Aluth Kolaniya, Silmiya Road

- ✓ Removing existing water tank, inside walls plastering of inside walls, and the floor
- ✓ Fixing new plastering for inside walls, and the floor.
- ✓ Painting in/out toilet walls
- ✓ Purchase, and fixing commode, washing basin, shower, tap, and supporting bars
- ✓ Fixing 03 cylinders for the pit, and cover it
- ✓ Arrange necessary waste lines
- ✓ Fixing extra water tank and necessary plumbing system for water supplying
- ✓ Labor for excavating, and cleaning supply by house owner