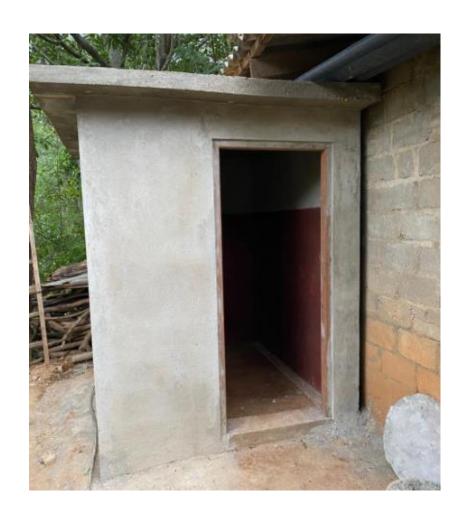

## Project -06 (Completed)-PRIORITY-01 Child name — Baby Janudhi, and Thisara

Progress update for 9<sup>th</sup> Sept. 2024