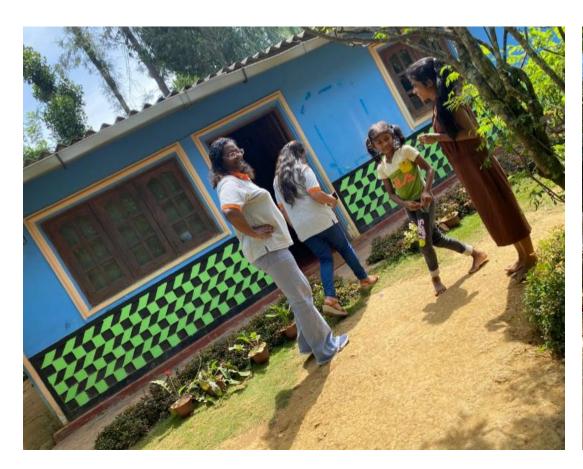

Project -01 (Original conditions)
Child name – Baby Salman

Address – Aluth Kolaniya, Silmiya Road

#### Project -01 (Proposed floor plan)

Child name – Baby Salman Address – Aluth Kolaniya, Silmiya Road

- ✓ Removing existing water tank, inside walls plastering of inside walls, and the floor
- ✓ Fixing new plastering for inside walls, and the floor.
- ✓ Painting in/out toilet walls
- ✓ Purchase, and fixing commode, washing basin, shower, tap, and supporting bars
- ✓ Fixing 03 cylinders for the pit, and cover it
- ✓ Arrange necessary waste lines
- ✓ Fixing extra water tank and necessary plumbing system for water supplying
- ✓ Labor for excavating, and cleaning supply by house owner