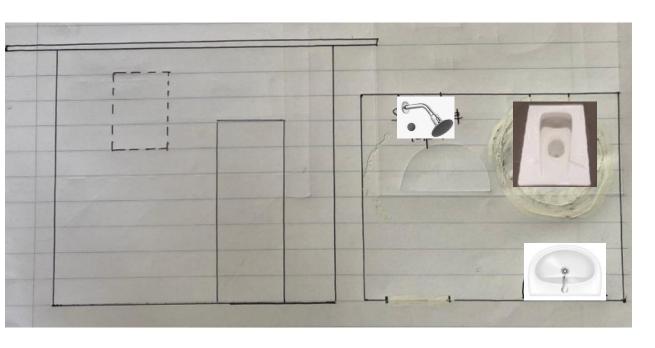

#### Project -01 (Proposed floor plan)

Child name – Baby Salman Address – Aluth Kolaniya, Silmiya Road

- ✓ Removing existing water tank, inside walls plastering of inside walls, and the floor
- ✓ Fixing new plastering for inside walls, and the floor.
- ✓ Painting in/out toilet walls
- ✓ Purchase, and fixing commode, washing basin, shower, tap, and supporting bars
- ✓ Fixing 03 cylinders for the pit, and cover it
- ✓ Arrange necessary waste lines
- ✓ Fixing extra water tank and necessary plumbing system for water supplying
- ✓ Labor for excavating, and cleaning supply by house owner