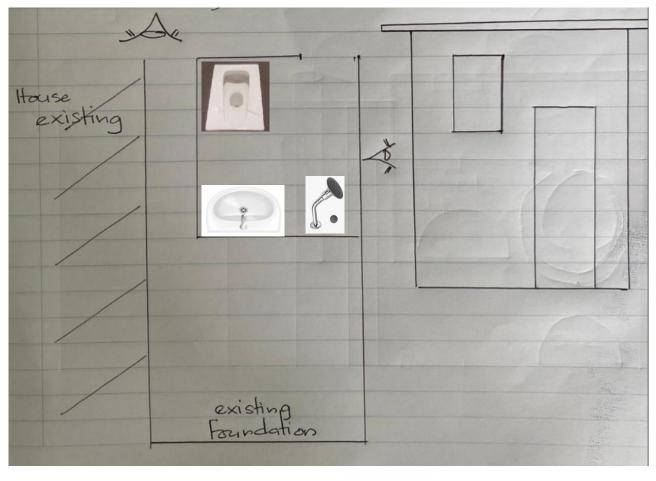

#### Project -01 (Proposed floor plan)

Child name – Baby Salman Address – Aluth Kolaniya, Silmiya Road

- ✓ Removing existing water tank, inside walls plastering of inside walls, and the floor
- ✓ Fixing new plastering for inside walls, and the floor.
- ✓ Painting in/out toilet walls
- ✓ Purchase, and fixing commode, washing basin, shower, tap, and supporting bars
- ✓ Fixing 03 cylinders for the pit, and cover it
- ✓ Arrange necessary waste lines
- ✓ Fixing extra water tank and necessary plumbing system for water supplying
- ✓ Labor for excavating, and cleaning supply by house owner