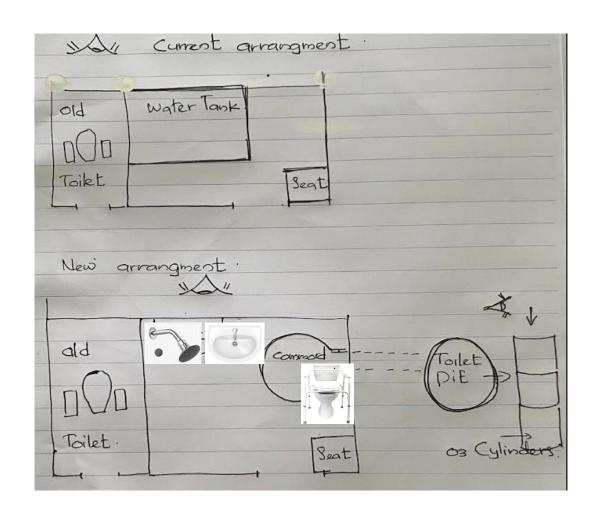

#### Project -01 (Proposed floor plan)

Child name – Baby Salman Address – Aluth Kolaniya, Silmiya Road

- ✓ Removing existing water tank, inside walls plastering of inside walls, and the floor
- ✓ Fixing new plastering for inside walls, and the floor.
- ✓ Painting in/out toilet walls
- ✓ Purchase, and fixing commode, washing basin, shower, tap, and supporting bars
- ✓ Fixing 03 cylinders for the pit, and cover it
- ✓ Arrange necessary waste lines
- ✓ Fixing extra water tank and necessary plumbing system for water supplying
- ✓ Labor for excavating, and cleaning supply by house owner