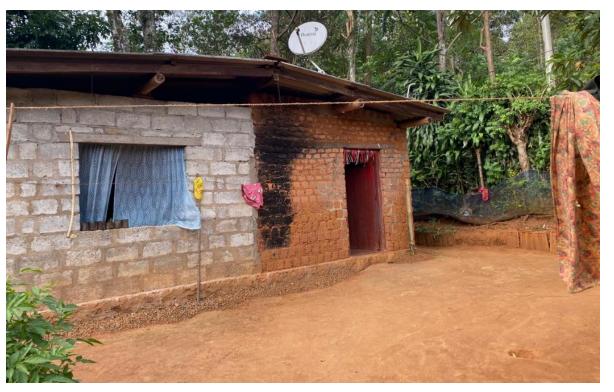

Project -01 (Original conditions)
Child name – Baby Salman

Address – Aluth Kolaniya, Silmiya Road

#### Project -01 (Proposed floor plan)

Child name – Baby Salman Address – Aluth Kolaniya, Silmiya Road

- ✓ Removing existing water tank, inside walls plastering of inside walls, and the floor
- ✓ Fixing new plastering for inside walls, and the floor.
- ✓ Painting in/out toilet walls
- ✓ Purchase, and fixing commode, washing basin, shower, tap, and supporting bars
- ✓ Fixing 03 cylinders for the pit, and cover it
- ✓ Arrange necessary waste lines
- ✓ Fixing extra water tank and necessary plumbing system for water supplying
- ✓ Labor for excavating, and cleaning supply by house owner