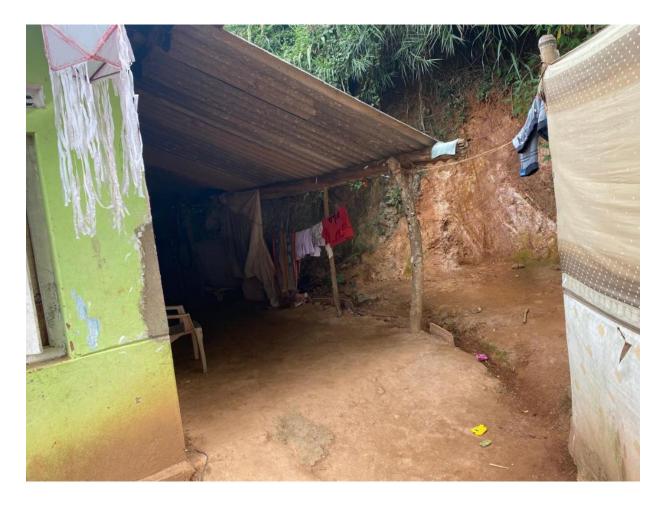

y Tharu





## Project -03 (Proposed floor plan)

#### Child name – Baby Tharu



- ✓ Newly build
- ✓ Excavating, foundation, tie beam, two rods columns for the conners, wooden ceiling, inside/out plastering, and painting
- ✓ Purchase, and fixing fan light, and door
- ✓ Purchase, and fixing commode, washing basin, shower, tap, and other supporting bars
- ✓ Manage the plumbing system for water supply
- ✓ Labor for excavating, and cleaning supply by house owner
- ✓ Sizes as per the site

Project -03 (In progress)
Child name — Baby Tharu

Progress update for 20<sup>th</sup> July 2024















Project -03 (In progress)
Child name — Baby Tharu

Progress update for 9<sup>th</sup> Sept. 2024



Project -04 (Original conditions)— PRIORITY-01 Child name — Baby Sadali Address — Udubaddana





#### Project -04 –(Proposed floor plan) PRIORITY-01

Child name – Baby Sadali Address – Udubaddana



- ✓ Toilet and the pit to be built newly
- ✓ Excavating, foundation, tie beam, two rods columns for the conners, roof slab, inside/out plastering, and painting
- ✓ Purchase, and fixing fan light, and door
- ✓ Purchase, and fixing commode, washing basin, shower, tap, and other supporting bars
- ✓ Manage the plumbing system for water supply
- ✓ Labor for excavating, and cleaning supply by house owner
- ✓ Size 6X5'F

Project -04 (In progress) – PRIORITY-01 Child name – Baby Sadali Address – Udubaddana Progress update for 20<sup>th</sup> July 2024













## Project -04 (Completed) – PRIORITY-01

Child name – Baby Sadali Address – Udubaddana Progress update for 9<sup>th</sup> Sept. 2024