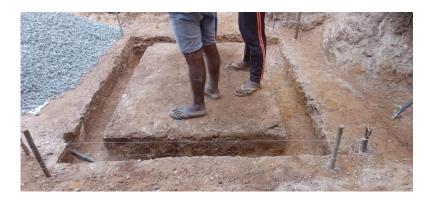

Project -02 (In progress)
Child name — Baby Senura
Progress update for 20<sup>th</sup> July. 2024