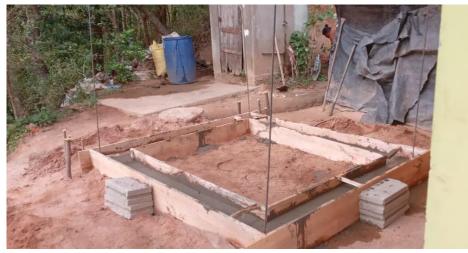

## Project -02 (In progress)

Child name – Baby Senura Address – Maduwela, Udukida Progress update for 9<sup>th</sup> Sept. 2024