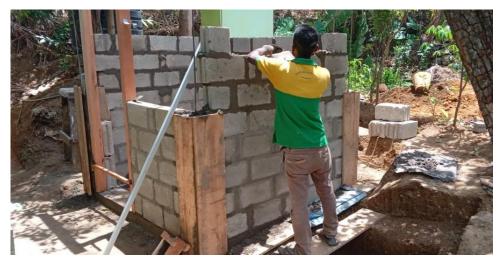

Project -06 (In progress)-PRIORITY-01 Child name – Baby Janudhi, and Thisara

Progress update for 20<sup>th</sup> July 2024

## Project -06 (Completed)-PRIORITY-01 Child name — Baby Janudhi, and Thisara

Progress update for 9<sup>th</sup> Sept. 2024