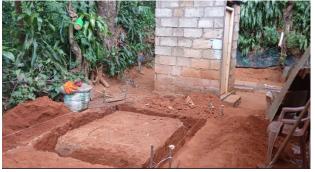

Project -02 (In progress)
Child name — Baby Senura
Progress update for 20<sup>th</sup> July. 2024

## Project -02 (In progress)

Child name – Baby Senura Address – Maduwela, Udukida Progress update for 9<sup>th</sup> Sept. 2024