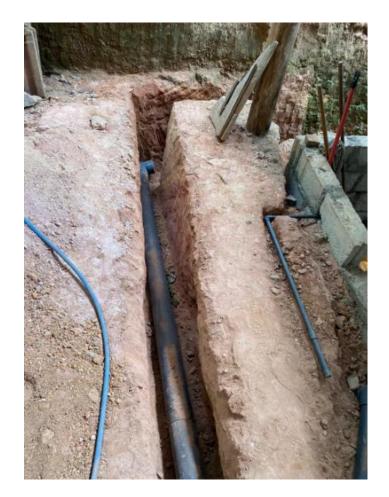

## Project -02 (In progress)

Child name – Baby Senura Address – Maduwela, Udukida Progress update for 9<sup>th</sup> Sept. 2024