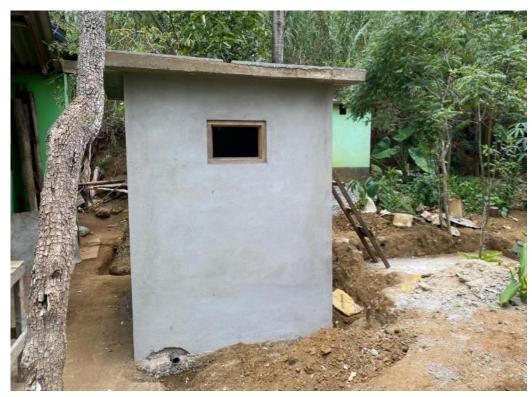

## Project -06 (Completed)-PRIORITY-01 Child name — Baby Janudhi, and Thisara

Progress update for 9<sup>th</sup> Sept. 2024