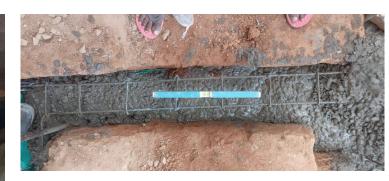

Project -06 (In progress)-PRIORITY-01 Child name – Baby Janudhi, and Thisara

Progress update for 20<sup>th</sup> July 2024

## Project -06 (Completed)-PRIORITY-01 Child name — Baby Janudhi, and Thisara

Progress update for 9<sup>th</sup> Sept. 2024