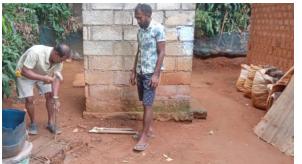

Project -02 (In progress)
Child name — Baby Senura
Progress update for 20<sup>th</sup> July. 2024

## Project -02 (In progress)

Child name – Baby Senura Address – Maduwela, Udukida Progress update for 9<sup>th</sup> Sept. 2024