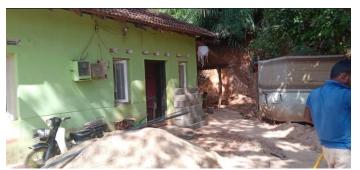

## Project -02 (Original conditions)

Child name – Baby Senura Address – Maduwela, Udukida